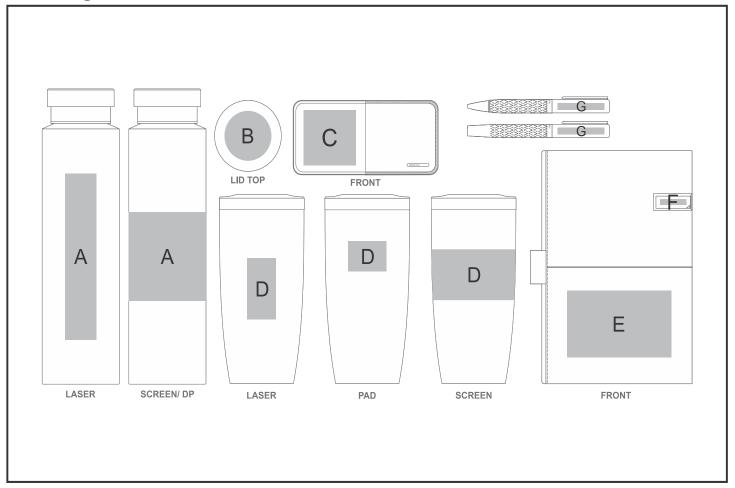

## **Branding Options:**

Pad Printing (PC)

С

| Position | Branding Method (Branding Code) | No. of Colours | Dimension              |
|----------|---------------------------------|----------------|------------------------|
| Α        | Laser Engraving (LB)            | N/A            | 30mm wide x 150mm high |
| Α        | Screen Wrap (SW)                | 1 Colour       | 200mm wide x 80mm high |
| А        | Digital Print Drinkware (DP-C)  | Full Colour    | 100mm wide x 80mm high |
| А        | Digital Print Drinkware (DP-D)  | Full Colour    | 235mm wide x 95mm high |
|          |                                 |                |                        |
| В        | Laser Engraving (LB)            | N/A            | 45mm wide x 45mm high  |
|          |                                 |                |                        |
|          |                                 | ı              | 1                      |

4 Colours

45mm wide x 20mm high

| С | Direct to Print (DP-B) | Full Colour | 50mm wide x 50mm high  |
|---|------------------------|-------------|------------------------|
| С | Screen Print (SB)      | 1 Colour    | 40mm wide x 40mm high  |
|   |                        |             |                        |
| D | Laser Engraving (LB)   | N/A         | 30mm wide x 60mm high  |
| D | Screen Wrap (SW)       | 1 Colour    | 180mm wide x 50mm high |
| D | Pad Printing (PC)      | 4 Colours   | 40mm wide x 30mm high  |
|   |                        |             |                        |
| E | Debossing (BOS-1)      | N/A         | 100mm wide x 60mm high |
| E | Laser Engraving (LC)   | N/A         | 100mm wide x 60mm high |
|   |                        |             |                        |
| F | Laser Engraving (LB)   | N/A         | 25mm wide x 5mm high   |
|   |                        |             |                        |
| G | Laser Engraving (LB)   | N/A         | 45mm wide x 6mm high   |